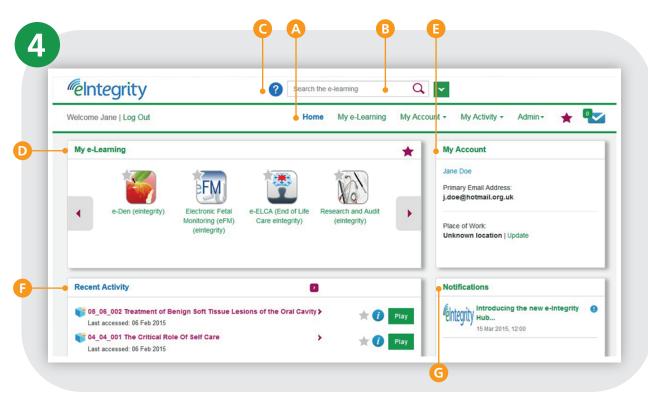

## Finding your way around

- A Home Access your e-learning, and other key areas of the eIntegrity Hub, quickly from here.
- B **Search** Use the search function to find the right learning content for you. Apply filters to narrow the results. Advanced search provides even more detailed search options.
- **G** Help Access the support website for further assistance.
- **My e-Learning** All the content that you have access to is gathered in one location.
- **(E)** My Account Enables you to maintain your personal and work details.
- **Recent Activity** Lists the sessions you have recently accessed. Select the session title to see the session within its programme. Select Play to access that session.
- **ONOTIFICATIONS** View important news and updates on your e-learning and the eintegrity Hub.