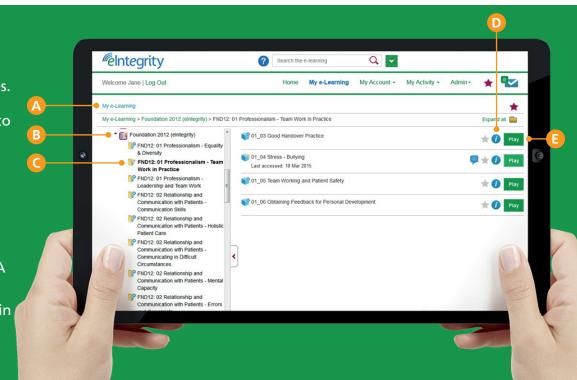

- Mhen you select 'My e-Learning' you will see a list of programmes.
- B Select the arrow next to your programme in the left hand panel to display its contents.
- Select a title to view the contents in the right hand panel and locate your learning.
- $lue{\mathbb{D}}$  Use the ig(i) to display further information about the content.
- To open your session and start learning, select the 'Play' button. A new window will be launched containing the learning material.