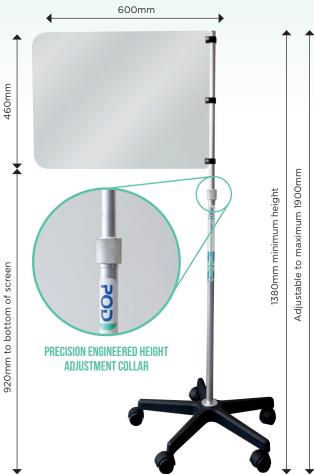

## **DETAILS**

- Telescopic floor stand with five wheels
- Easily manouverable around patient or customer
- Stable construction
- Height adjustable from 138cm minimum to 190cm maximum
- 3mm clear acrylic screen
- Anodised aluminium assembly
- Nylon base (PA66 grade chemical resistant)
- Screen: 600mm wide, 460mm high