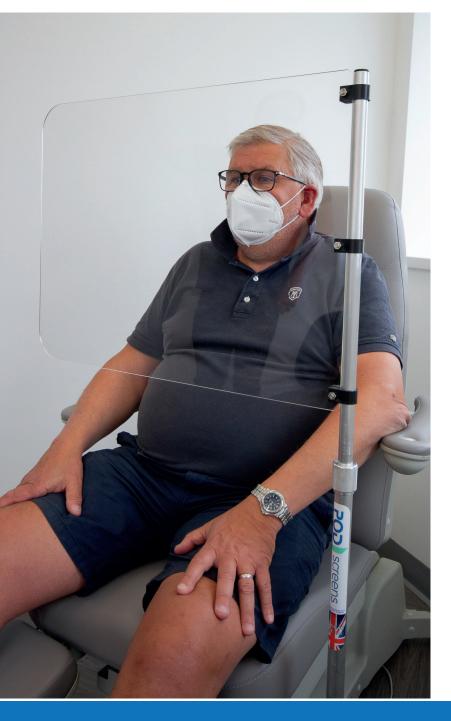

Designed for the podiatry market it aims to instil confidence in patients that professionals are creating a safer environment for their appointment.

The screen helps to fulfil guidelines by creating the barrier between patient and clinician and reduces the direct impact of droplets when treating.

The stand is height adjustable and can be easily moved around the clinic during consultations with patients.